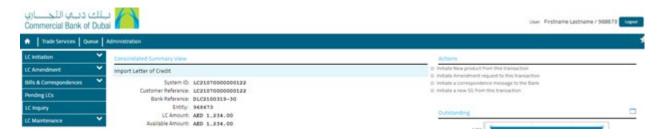

#### Step 3: Downloading the LC copy and debit advices...

- Locate " **System ID**" of the LC which advices are to be downloaded then click on "**file folder logo**" which is on left side of system id
- Scroll the page all the way down the files will be available to be downloaded under "List of Attachments"