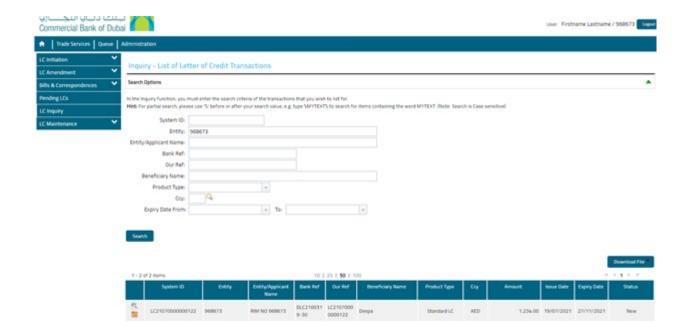

#### **Step 1: Follow the below steps on iTrade**

- Select "Trade Services"
- Select "Import Letter of Credit"
- Select "LC Inquiry"
- Select "Search"

#### Step 3: Downloading the LC copy and debit advices...

- Locate " **System ID**" of the LC which advices are to be downloaded then click on "**file folder logo**" which is on left side of system id
- Scroll the page all the way down the files will be available to be downloaded under "List of Attachments"